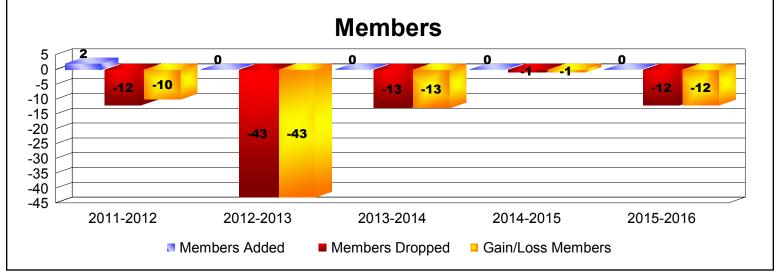

**Disbanded Districts**As of June 2016 Cumulative

| Year      | New<br>Clubs | Dropped<br>Clubs | Gain/<br>Loss<br>Clubs | New<br>Members | Charter<br>Members | Reinstate<br>Members | Transfer<br>Members | Total<br>Member<br>Added | Total<br>Members<br>Dropped | Gain/<br>Loss<br>Members |
|-----------|--------------|------------------|------------------------|----------------|--------------------|----------------------|---------------------|--------------------------|-----------------------------|--------------------------|
| 2011-2012 | 0            | 0                | 0                      | 1              | 0                  | 1                    | 0                   | 2                        | -12                         | -10                      |
| 2012-2013 | 0            | -3               | -3                     | 0              | 0                  | 0                    | 0                   | 0                        | -43                         | -43                      |
| 2013-2014 | 0            | -1               | -1                     | 0              | 0                  | 0                    | 0                   | 0                        | -13                         | -13                      |
| 2014-2015 | 0            | 0                | 0                      | 0              | 0                  | 0                    | 0                   | 0                        | -1                          | -1                       |
| 2015-2016 | 0            | -1               | -1                     | 0              | 0                  | 0                    | 0                   | 0                        | -12                         | -12                      |
| Average   | 0            | -1               | -1                     | 0              | 0                  | 0                    | 0                   | 0                        | -16                         | -16                      |