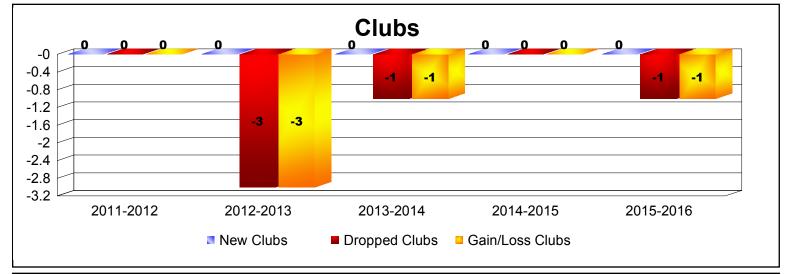

**Disbanded Districts**As of June 2016 Cumulative

| Year      | New<br>Clubs | Dropped<br>Clubs | Gain/<br>Loss<br>Clubs | New<br>Members | Charter<br>Members | Reinstate<br>Members | Transfer<br>Members | Total<br>Member<br>Added | Total<br>Members<br>Dropped | Gain/<br>Loss<br>Members |
|-----------|--------------|------------------|------------------------|----------------|--------------------|----------------------|---------------------|--------------------------|-----------------------------|--------------------------|
| 2011-2012 | 0            | 0                | 0                      | 1              | 0                  | 1                    | 0                   | 2                        | -12                         | -10                      |
| 2012-2013 | 0            | -3               | -3                     | 0              | 0                  | 0                    | 0                   | 0                        | -43                         | -43                      |
| 2013-2014 | 0            | -1               | -1                     | 0              | 0                  | 0                    | 0                   | 0                        | -13                         | -13                      |
| 2014-2015 | 0            | 0                | 0                      | 0              | 0                  | 0                    | 0                   | 0                        | -1                          | -1                       |
| 2015-2016 | 0            | -1               | -1                     | 0              | 0                  | 0                    | 0                   | 0                        | -12                         | -12                      |
| Average   | 0            | -1               | -1                     | 0              | 0                  | 0                    | 0                   | 0                        | -16                         | -16                      |